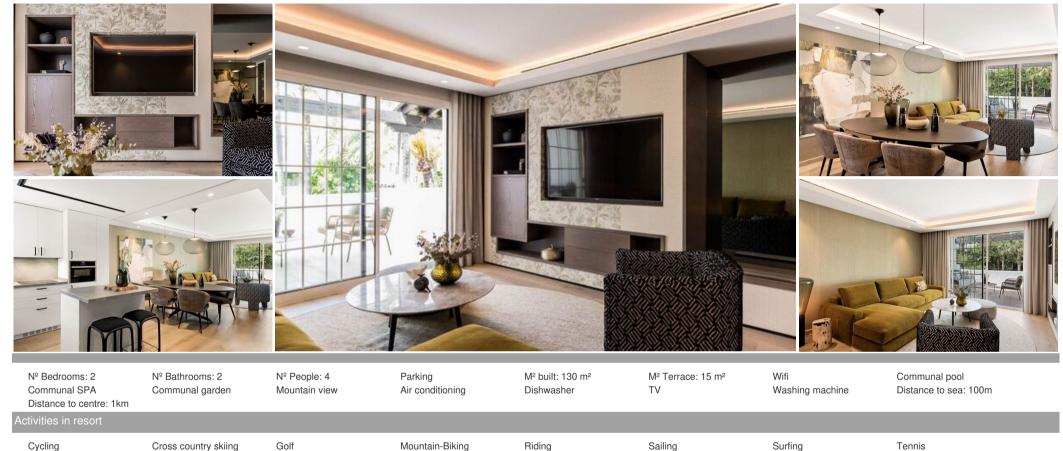

## 2 Beds | 2 Baths | 130 m<sup>2</sup> Built | 15 m<sup>2</sup> Terrace

This exquisite two-bedroom apartment is nestled in the prestigious Puente Romano Phase II Resort, directly across from the Nobu Hotel and adjacent to the renowned five-star Puente Romano Beach & Spa Resort. Just steps from the beach and promenade, the complex boasts beautifully landscaped gardens and a large communal pool.

#### Features:

- Two king-size bedrooms, each with ensuite bathroom
- Entrance hall with guest toilet
- Open-plan kitchen with island
- Spacious living/dining room

· Generous south-facing terrace accessible from the living room and master bedroom, offering views of the gardens and pool

## Features & Amenities:

- Private terrace
- Living room
- Close to shops
- Internet Wi-Fi
- Covered terrace
- Electric blinds
- Fitted wardrobes
- Gated community
- Garden view
- Pool view
- Amenities nearby
- Transport nearby
- Air conditioning
- Fully furnished
- Fully fitted kitchen
- Fireplace
- Close to the sea/beach
- Satellite TV
- Glass doors
- Open-plan kitchen
- Security entrance
- Double glazing
- Excellent condition
- 24-hour security service