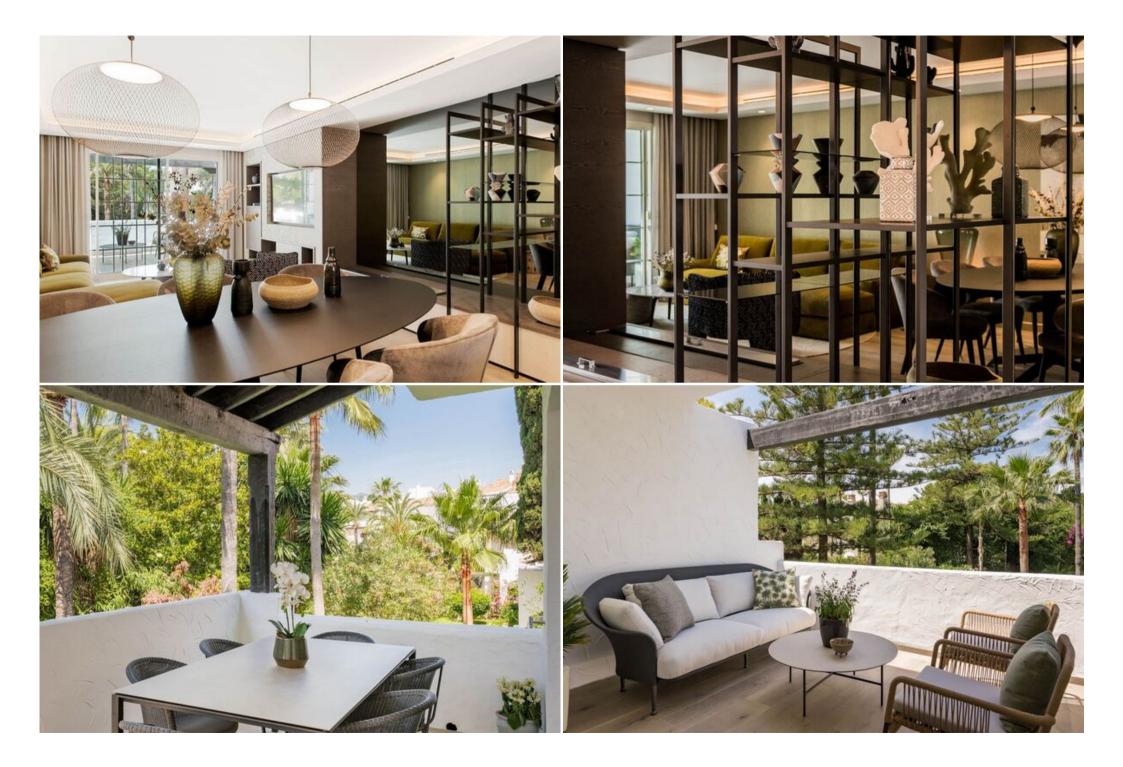

#### Features:

- Two king-size bedrooms, each with ensuite bathroom
- Entrance hall with guest toilet
- Open-plan kitchen with island
- Spacious living/dining room

· Generous south-facing terrace accessible from the living room and master bedroom, offering views of the gardens and pool

## Features & Amenities:

- Private terrace
- Living room
- Close to shops
- Internet Wi-Fi
- Covered terrace
- Electric blinds
- Fitted wardrobes
- Gated community
- Garden view
- Pool view
- Amenities nearby
- Transport nearby
- Air conditioning
- Fully furnished
- Fully fitted kitchen
- Fireplace
- Close to the sea/beach
- Satellite TV
- Glass doors
- Open-plan kitchen
- Security entrance
- Double glazing
- Excellent condition
- 24-hour security service