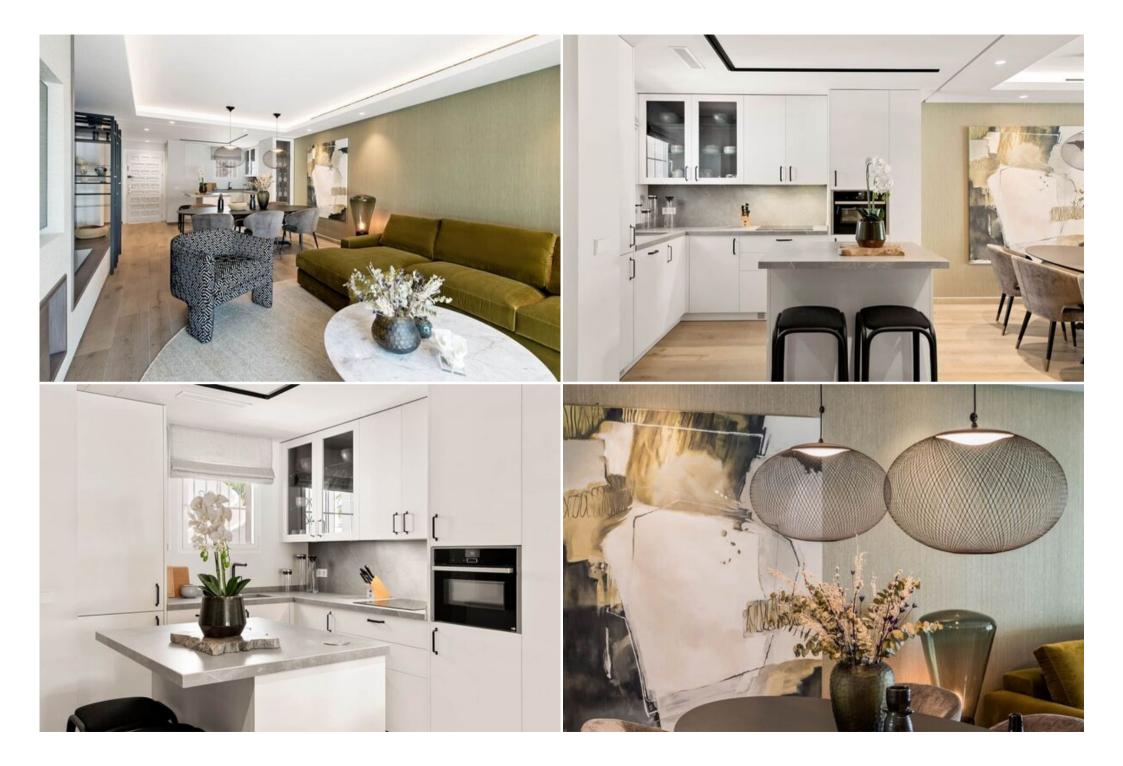

#### Features:

- Two king-size bedrooms, each with ensuite bathroom
- Entrance hall with guest toilet
- Open-plan kitchen with island
- Spacious living/dining room

· Generous south-facing terrace accessible from the living room and master bedroom, offering views of the gardens and pool

## Features & Amenities:

- Private terrace
- Living room
- Close to shops
- Internet Wi-Fi
- Covered terrace
- Electric blinds
- Fitted wardrobes
- Gated community
- Garden view
- Pool view
- Amenities nearby
- Transport nearby
- Air conditioning
- Fully furnished
- Fully fitted kitchen
- Fireplace
- Close to the sea/beach
- Satellite TV
- Glass doors
- Open-plan kitchen
- Security entrance
- Double glazing
- Excellent condition
- 24-hour security service