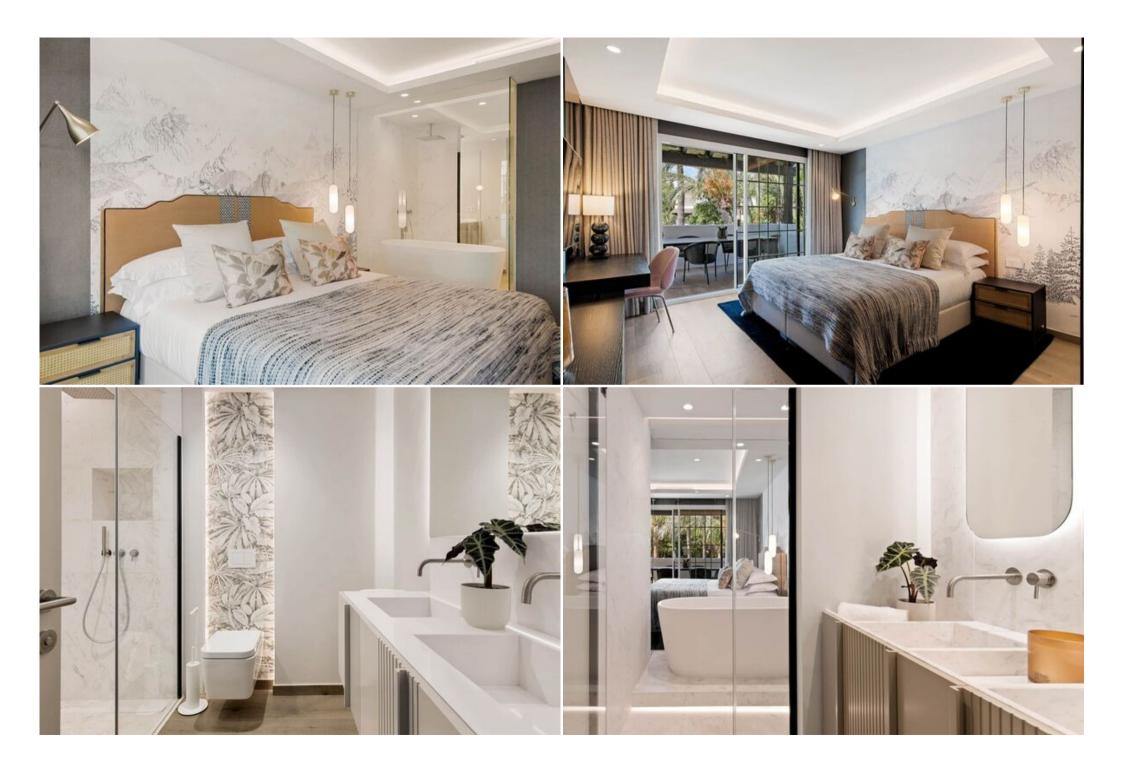

#### Features:

- Two king-size bedrooms, each with ensuite bathroom
- Entrance hall with guest toilet
- Open-plan kitchen with island
- Spacious living/dining room

· Generous south-facing terrace accessible from the living room and master bedroom, offering views of the gardens and pool

## Features & Amenities:

- Private terrace
- Living room
- Close to shops
- Internet Wi-Fi
- Covered terrace
- Electric blinds
- Fitted wardrobes
- Gated community
- Garden view
- Pool view
- Amenities nearby
- Transport nearby
- Air conditioning
- Fully furnished
- Fully fitted kitchen
- Fireplace
- Close to the sea/beach
- Satellite TV
- Glass doors
- Open-plan kitchen
- Security entrance
- Double glazing
- Excellent condition
- 24-hour security service