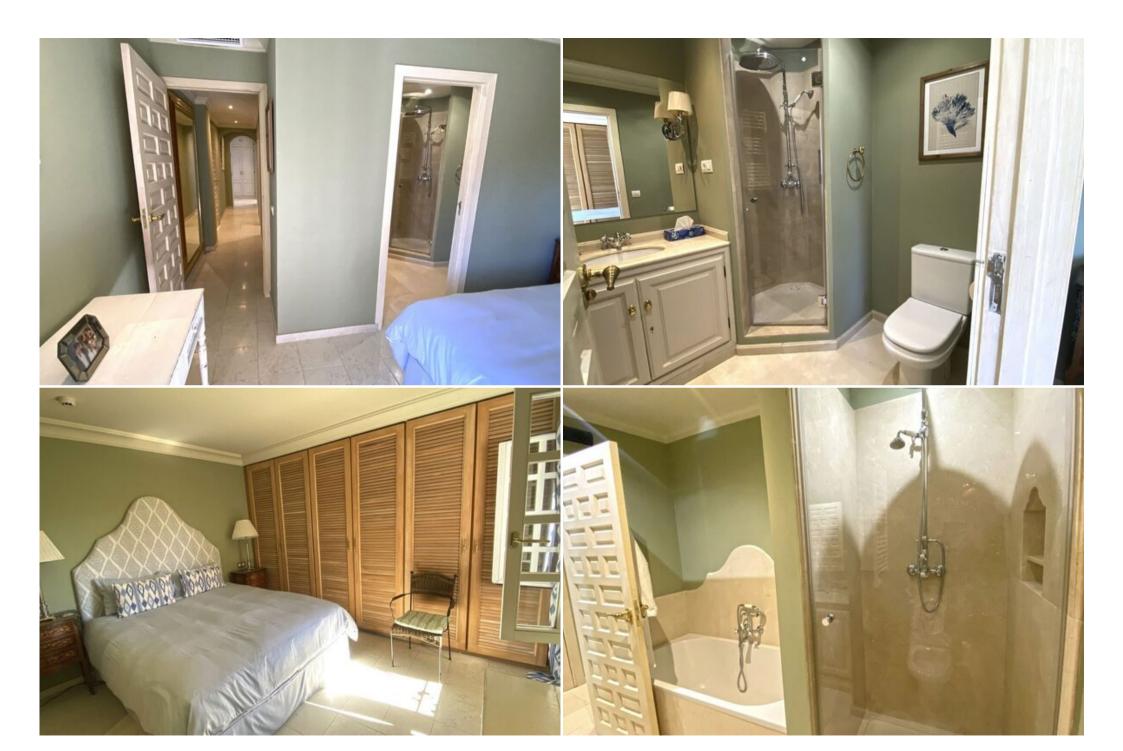

The apartment has been thoughtfully designed to maximize comfort and sophistication. It features a **fully fitted open-plan kitchen** with a spacious adjoining dining area, perfect for entertaining. The **large, light-filled living room** boasts expansive windows and patio doors, granting direct access to a generous **south-facing terrace**, ideal for enjoying the Mediterranean sun.

Privacy and comfort are paramount. The **master bedroom** includes ample fitted wardrobes and a luxurious en-suite bathroom, also with access to its own private, south-facing terrace. Two additional double bedrooms are located at the rear of the property, sharing a well-appointed bathroom with a shower in the entrance hall.