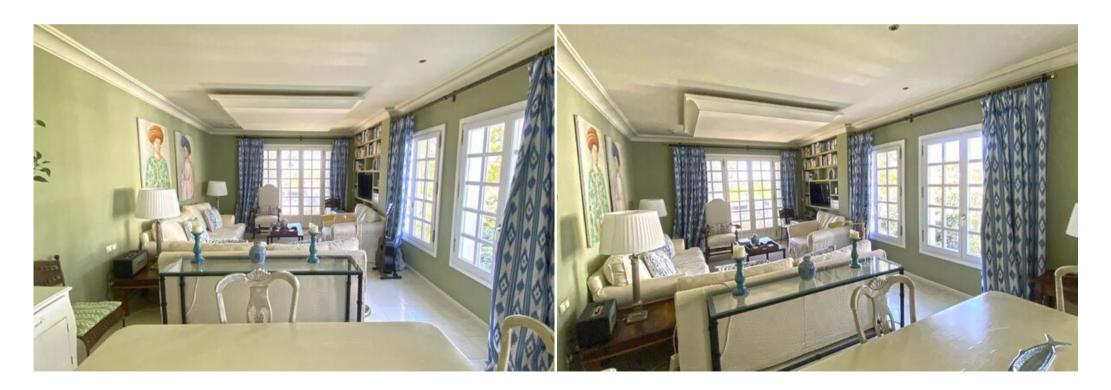

The apartment has been thoughtfully designed to maximize comfort and sophistication. It features a **fully fitted open-plan kitchen** with a spacious adjoining dining area, perfect for entertaining. The **large, light-filled living room** boasts expansive windows and patio doors, granting direct access to a generous **south-facing terrace**, ideal for enjoying the Mediterranean sun.