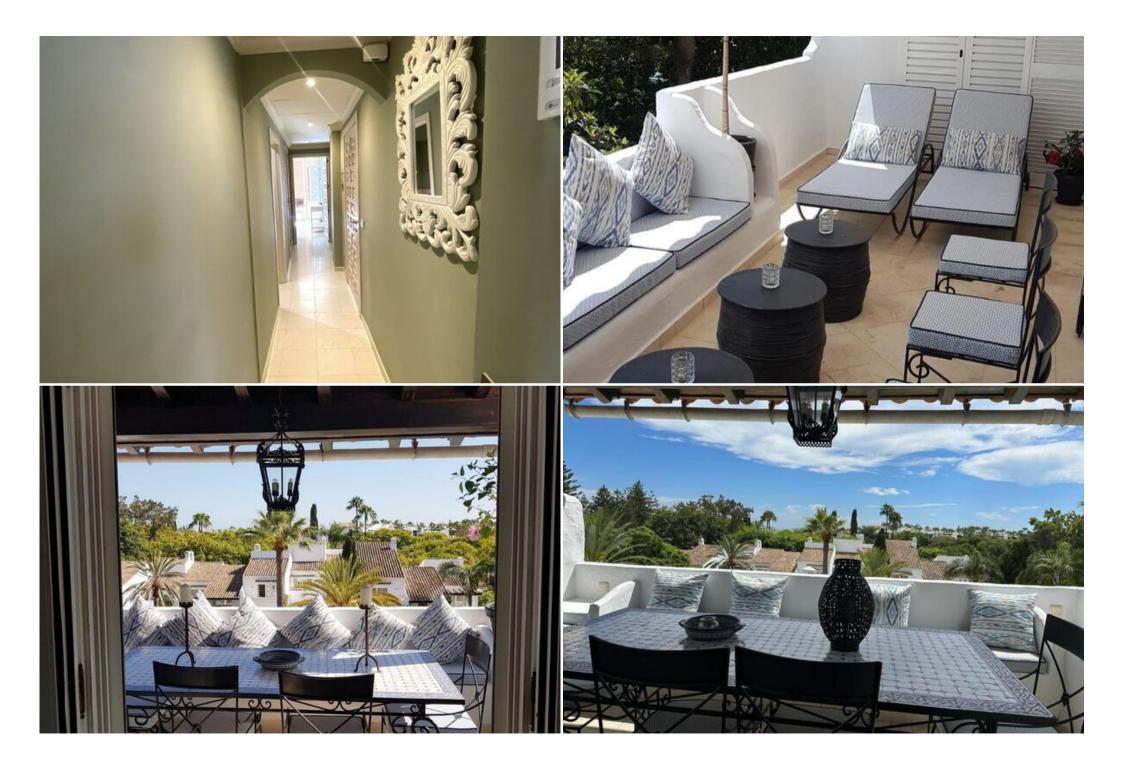

The apartment has been thoughtfully designed to maximize comfort and sophistication. It features a **fully fitted open-plan kitchen** with a spacious adjoining dining area, perfect for entertaining. The **large, light-filled living room** boasts expansive windows and patio doors, granting direct access to a generous **south-facing terrace**, ideal for enjoying the Mediterranean sun.

Privacy and comfort are paramount. The **master bedroom** includes ample fitted wardrobes and a luxurious en-suite bathroom, also with access to its own private, south-facing terrace. Two additional double bedrooms are located at the rear of the property, sharing a well-appointed bathroom with a shower in the entrance hall.