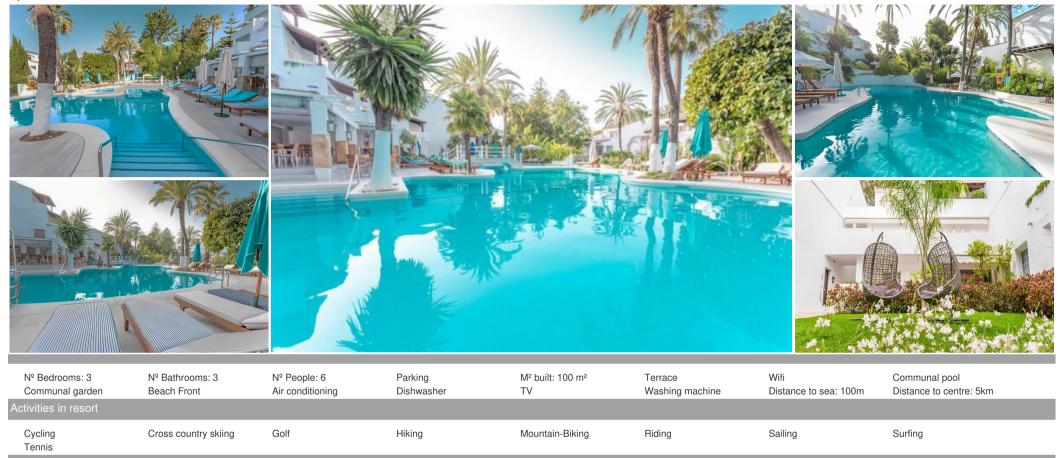

## Private Suite Three Bedrooms in Hotel Puente Romano

Spain, Marbella, Golden Mile, Hotel Puente Romano

Apartment - REF: TGS-A3054

**Discover unparalleled luxury in a prime Marbella location.** This exquisite three-bedroom residence, created by seamlessly merging two suites, offers an exclusive opportunity within the renowned Puente Romano Hotel. Imagine stepping directly from your elegant abode onto the golden sands of the beach, mere moments away.

Nestled within the **world-renowned 5-star Puente Romano resort**, you'll have access to an unparalleled array of Marbella's finest gastronomic experiences, vibrant eateries, and sophisticated night spots. This property offers not just a home, but a lifestyle.

## Features & Amenities:

• Private Terrace(s)

- Spacious Living Room
- Proximity to Shops, Town, Port, and Schools
- High-Speed Wi-Fi Internet
- Covered & Uncovered Terraces
- Fitted Wardrobes
- Garden View
- Beachside Location
- Abundant Nearby Amenities & Transport Links
- Air Conditioning
- Fully Furnished
- Fully Fitted Open-Plan Kitchen
- Close to Sea / Beach & Golf Courses
- Satellite TV
- Glass Doors
- Balcony
- Dedicated Dining Room