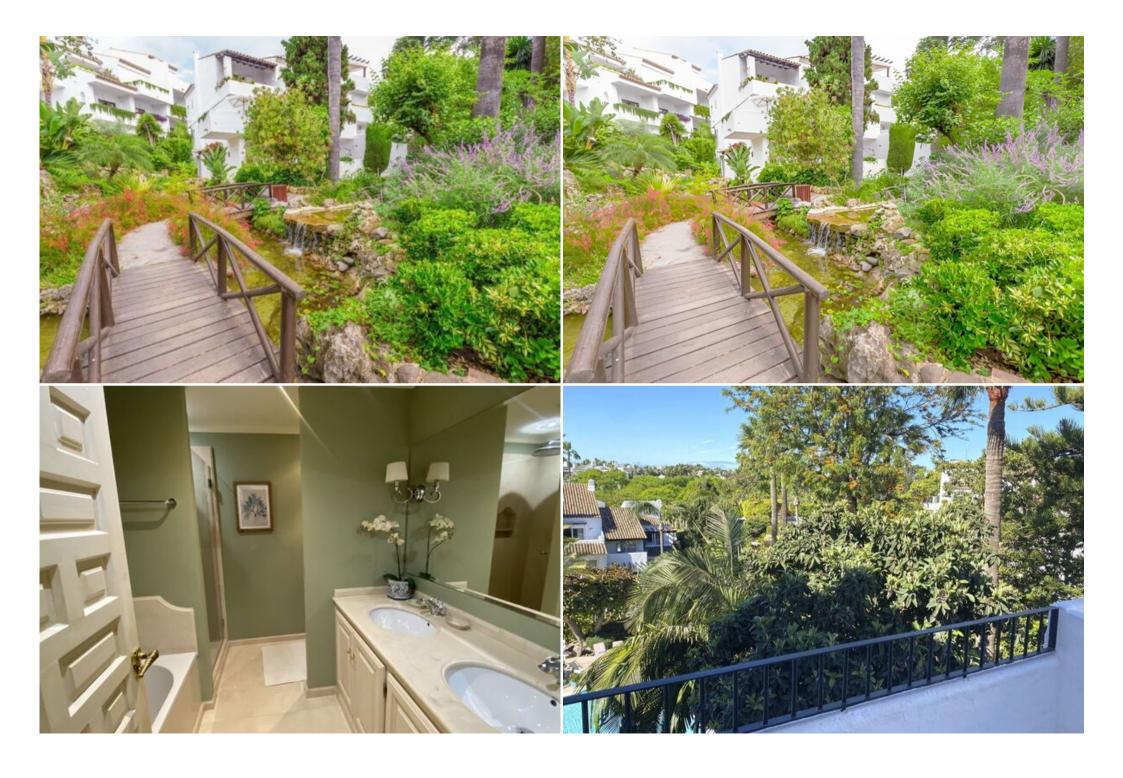

Privacy and comfort are paramount. The **master bedroom** includes ample fitted wardrobes and a luxurious en-suite bathroom, also with access to its own private, south-facing terrace. Two additional double bedrooms are located at the rear of the property, sharing a well-appointed bathroom with a shower in the entrance hall.

## Features & Amenities:

• Private Terrace(s)

- Spacious Living Room
- Proximity to Shops, Town, Port, and Schools
- High-Speed Wi-Fi Internet
- Covered & Uncovered Terraces
- Fitted Wardrobes
- Garden View
- Beachside Location
- Abundant Nearby Amenities & Transport Links
- Air Conditioning
- Fully Furnished
- Fully Fitted Open-Plan Kitchen
- Close to Sea / Beach & Golf Courses
- Satellite TV
- Glass Doors
- Balcony
- Dedicated Dining Room