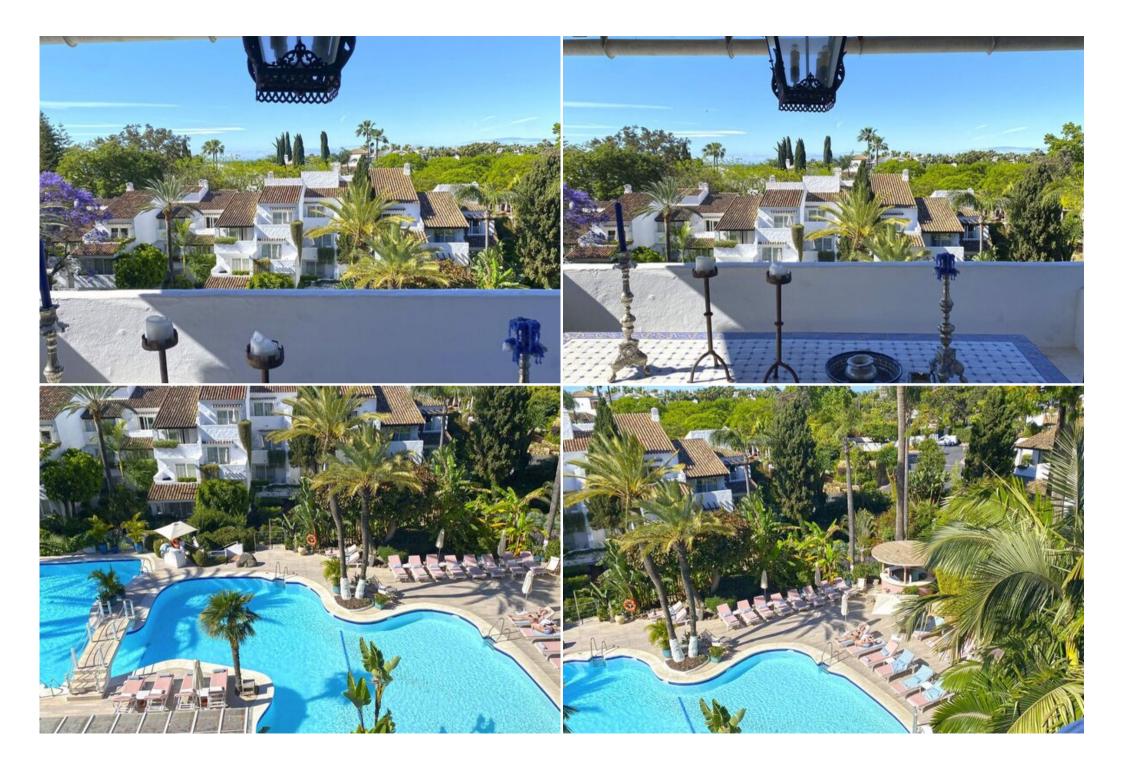

The apartment has been thoughtfully designed to maximize comfort and sophistication. It features a **fully fitted open-plan kitchen** with a spacious adjoining dining area, perfect for entertaining. The **large, light-filled living room** boasts expansive windows and patio doors, granting direct access to a generous **south-facing terrace**, ideal for enjoying the Mediterranean sun.

## Features & Amenities:

• Private Terrace(s)

- Spacious Living Room
- Proximity to Shops, Town, Port, and Schools
- High-Speed Wi-Fi Internet
- Covered & Uncovered Terraces
- Fitted Wardrobes
- Garden View
- Beachside Location
- Abundant Nearby Amenities & Transport Links
- Air Conditioning
- Fully Furnished
- Fully Fitted Open-Plan Kitchen
- Close to Sea / Beach & Golf Courses
- Satellite TV
- Glass Doors
- Balcony
- Dedicated Dining Room