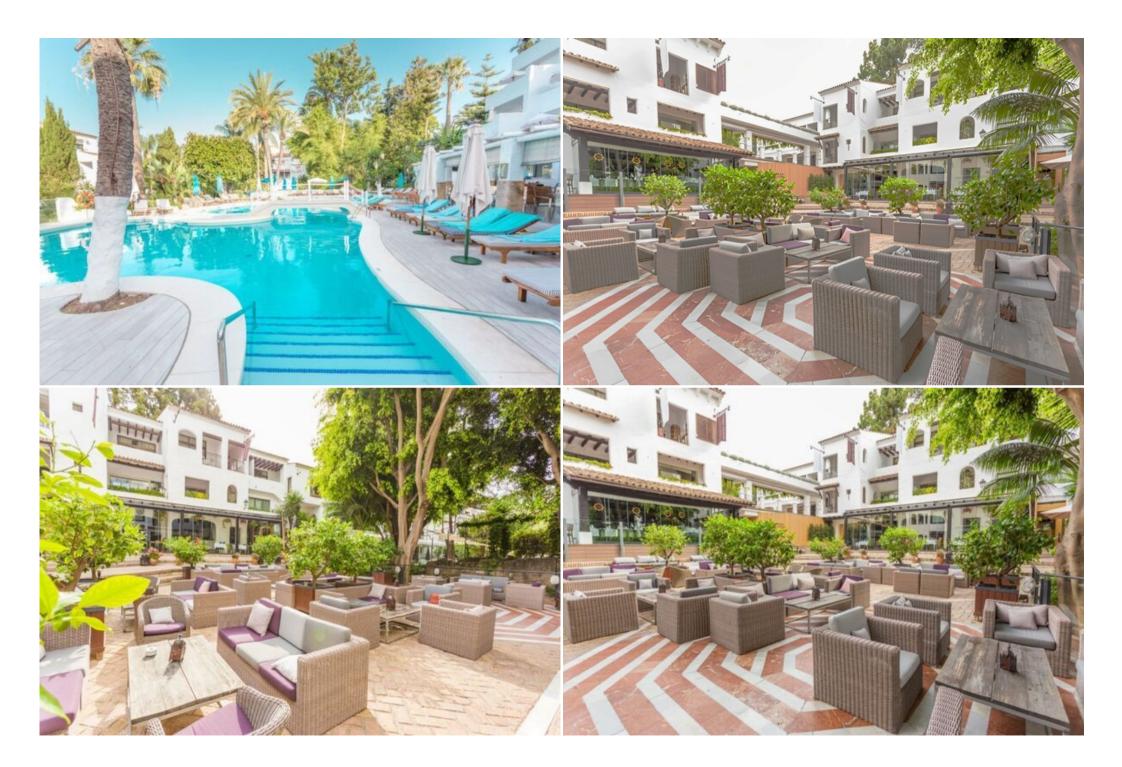

## Private Suite Three Bedrooms in Hotel Puente Romano

Spain, Marbella, Golden Mile, Hotel Puente Romano

Apartment - REF: TGS-A3054

**Discover unparalleled luxury in a prime Marbella location.** This exquisite three-bedroom residence, created by seamlessly merging two suites, offers an exclusive opportunity within the renowned Puente Romano Hotel. Imagine stepping directly from your elegant abode onto the golden sands of the beach, mere moments away.

Nestled within the **world-renowned 5-star Puente Romano resort**, you'll have access to an unparalleled array of Marbella's finest gastronomic experiences, vibrant eateries, and sophisticated night spots. This property offers not just a home, but a lifestyle.

## Features & Amenities:

• Private Terrace(s)

- Spacious Living Room
- Proximity to Shops, Town, Port, and Schools
- High-Speed Wi-Fi Internet
- Covered & Uncovered Terraces
- Fitted Wardrobes
- Garden View
- Beachside Location
- Abundant Nearby Amenities & Transport Links
- Air Conditioning
- Fully Furnished
- Fully Fitted Open-Plan Kitchen
- Close to Sea / Beach & Golf Courses
- Satellite TV
- Glass Doors
- Balcony
- Dedicated Dining Room