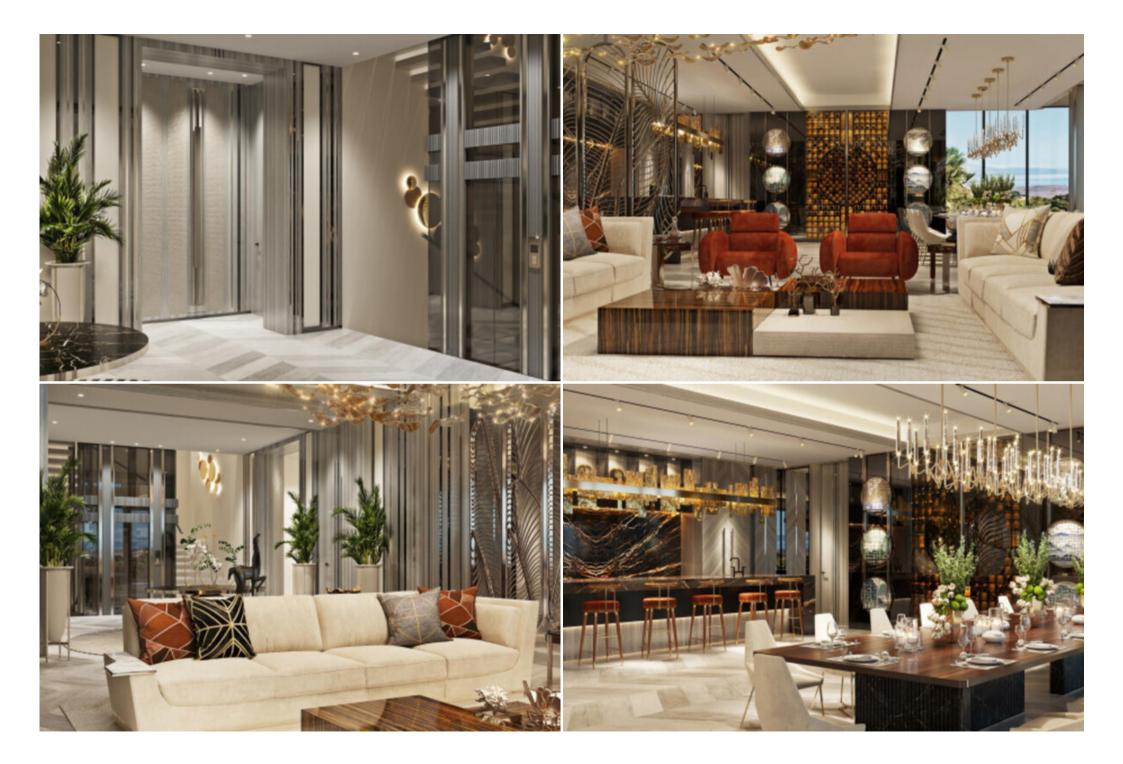

We use for its construction the best materials paying special attention to the natural textures, stones and wood.

One of its features is a sliding roof in the living room which gives a feeling of infinity and spaciousness.

The thoughtfully planned spaces include large open plan living areas, staff accommodation, gymnasium, sauna and steam room, and interior pool from which to enjoy the stunning mountain views. An exterior pool and lovely entertaining areas provide ideal outside living.