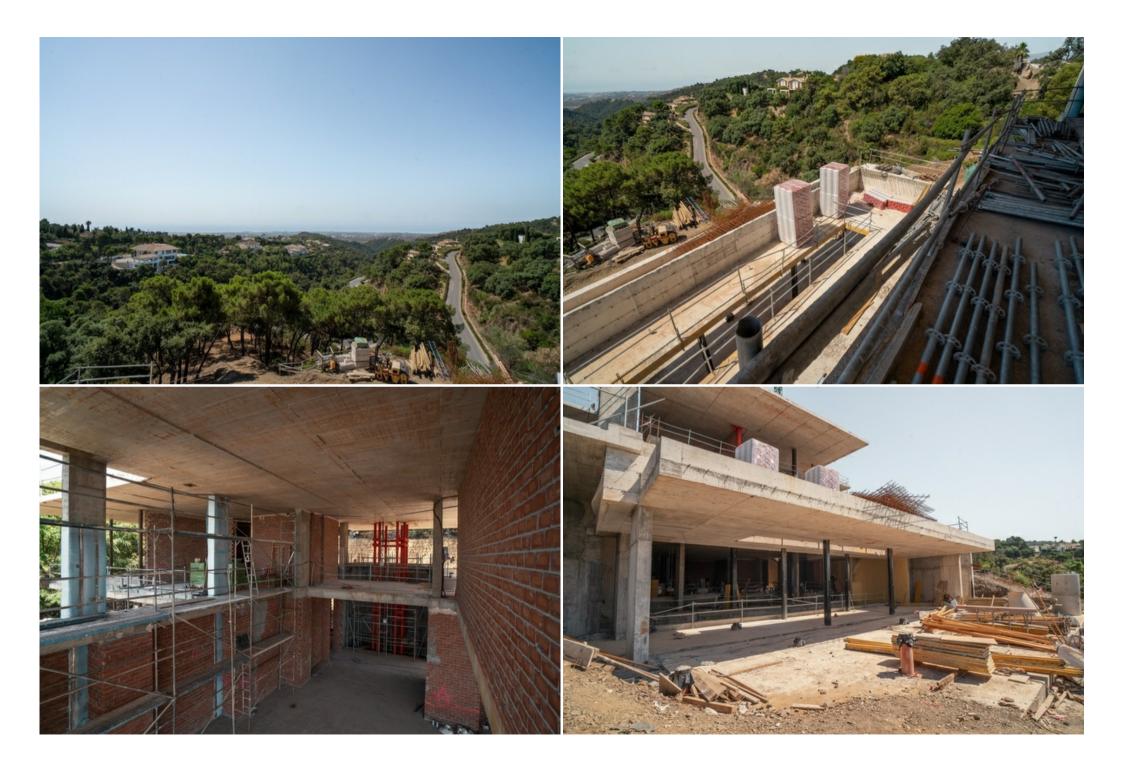

## Exclusive luxury villa with panoramic views in La Zagaleta (UNDER CONSTRUCTION)

This new luxury villa with amazing panoramic views of the sea and mountains is designed by the famous Tobal Arquitectos.

The villa is located in one of the most picturesque and private zones of Spain - La Zagaleta, Benahavis.

Here you can enjoy the beauty of nature and not worry that someone will bother you.

This magnificent property combines luxury, modern style and innovative technologies.

We use for its construction the best materials paying special attention to the natural textures, stones and wood.

One of its features is a sliding roof in the living room which gives a feeling of infinity and spaciousness.

The villa is very spacious with more than 1 735m<sup>2</sup> of built area. It also has an enormous 7 435m<sup>2</sup> plot.

The house consists of 6 bedrooms and 11 bathrooms, and would comfortably fit your family and your guests with plenty room to spare.

The thoughtfully planned spaces include large open plan living areas, staff accommodation, gymnasium, sauna and steam room, and interior pool from which to enjoy the stunning mountain views. An exterior pool and lovely entertaining areas provide ideal outside living.