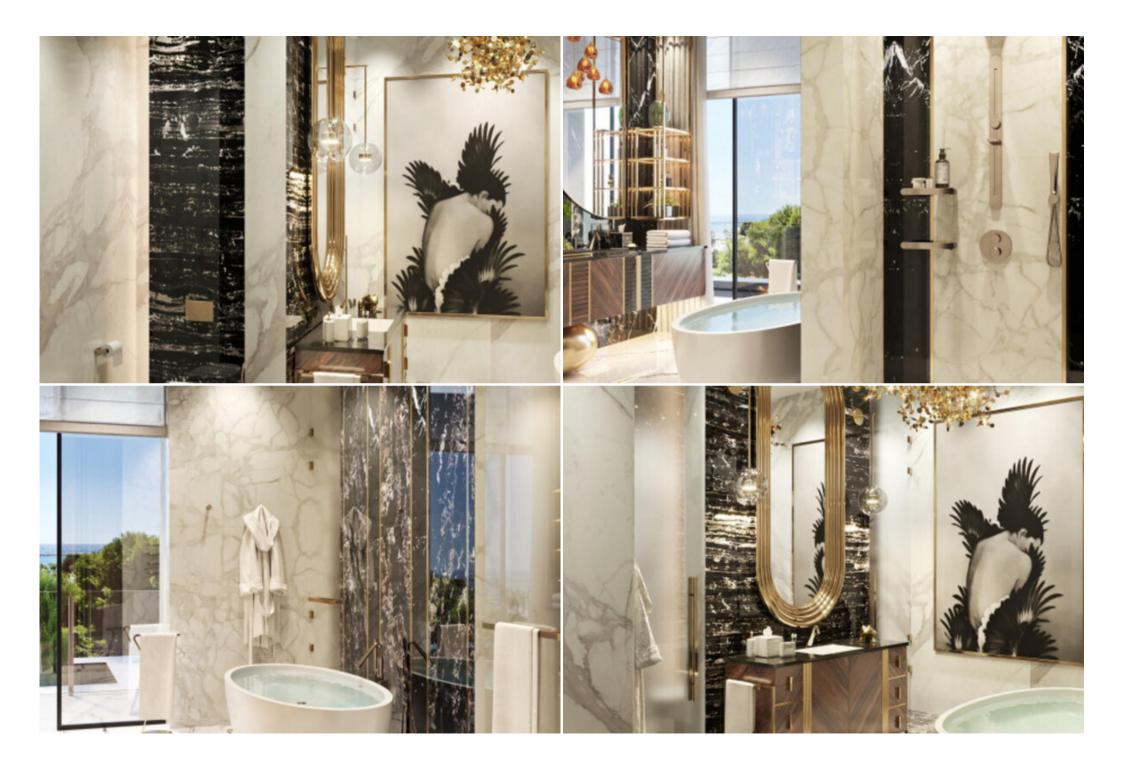

We use for its construction the best materials paying special attention to the natural textures, stones and wood.

One of its features is a sliding roof in the living room which gives a feeling of infinity and spaciousness.

The villa is very spacious with more than 1 735m<sup>2</sup> of built area. It also has an enormous 7 435m<sup>2</sup> plot.

The house consists of 6 bedrooms and 11 bathrooms, and would comfortably fit your family and your guests with plenty room to spare.

The thoughtfully planned spaces include large open plan living areas, staff accommodation, gymnasium, sauna and steam room, and interior pool from which to enjoy the stunning mountain views. An exterior pool and lovely entertaining areas provide ideal outside living.