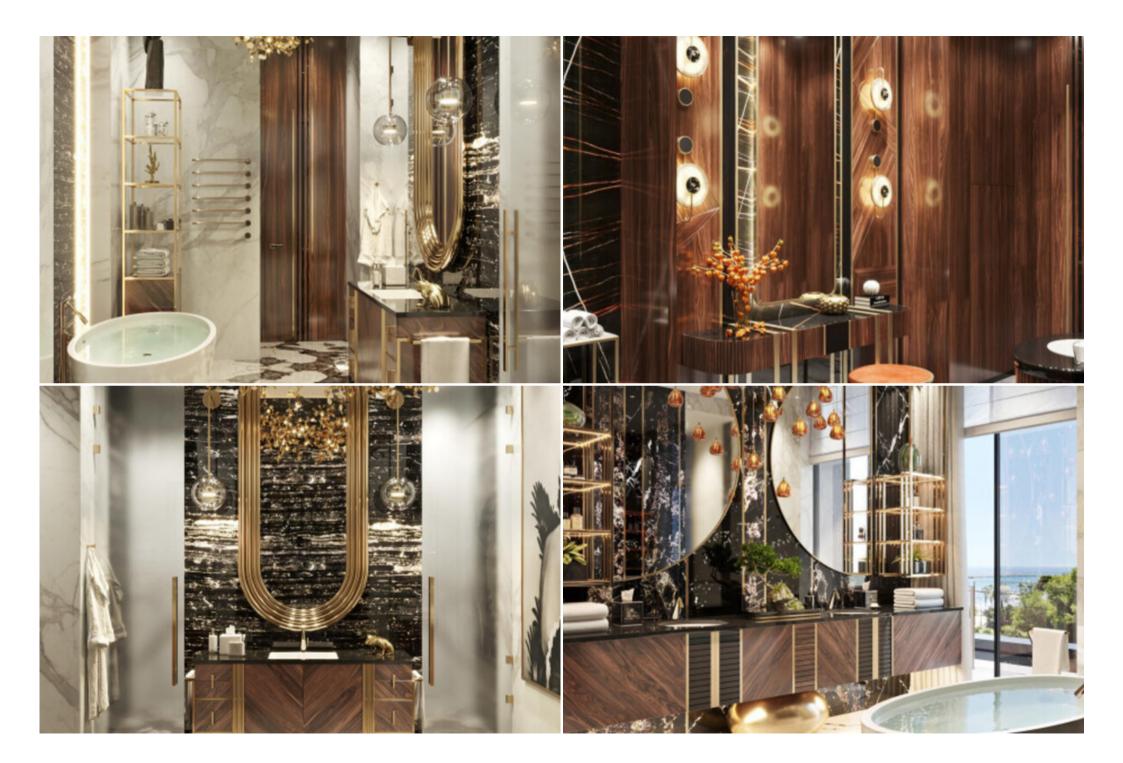

We use for its construction the best materials paying special attention to the natural textures, stones and wood.

One of its features is a sliding roof in the living room which gives a feeling of infinity and spaciousness.

The villa is very spacious with more than 1 735m<sup>2</sup> of built area. It also has an enormous 7 435m<sup>2</sup> plot.

The house consists of 6 bedrooms and 11 bathrooms, and would comfortably fit your family and your guests with plenty room to spare.

The thoughtfully planned spaces include large open plan living areas, staff accommodation, gymnasium, sauna and steam room, and interior pool from which to enjoy the stunning mountain views. An exterior pool and lovely entertaining areas provide ideal outside living.