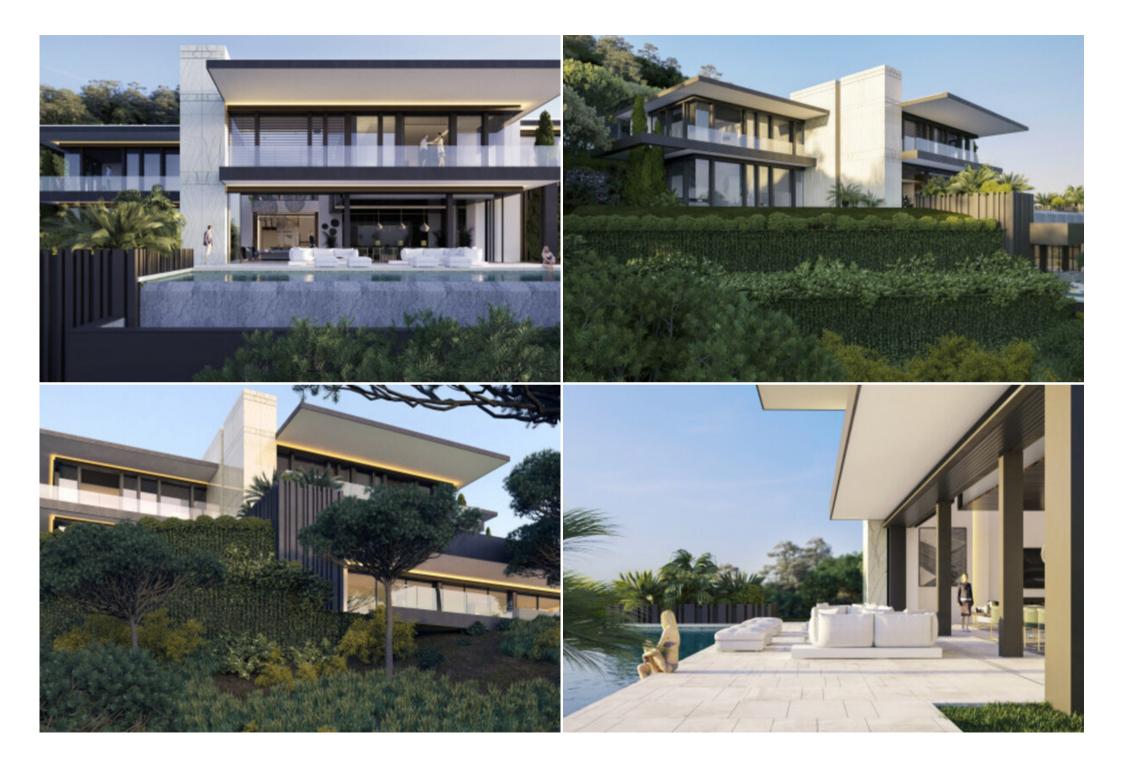

## Exclusive luxury villa with panoramic views in La Zagaleta (UNDER CONSTRUCTION)

This new luxury villa with amazing panoramic views of the sea and mountains is designed by the famous Tobal Arquitectos.

The villa is located in one of the most picturesque and private zones of Spain - La Zagaleta, Benahavis.

Here you can enjoy the beauty of nature and not worry that someone will bother you.

This magnificent property combines luxury, modern style and innovative technologies.

We use for its construction the best materials paying special attention to the natural textures, stones and wood.

One of its features is a sliding roof in the living room which gives a feeling of infinity and spaciousness.

The villa is very spacious with more than 1 735m<sup>2</sup> of built area. It also has an enormous 7 435m<sup>2</sup> plot.

The house consists of 6 bedrooms and 11 bathrooms, and would comfortably fit your family and your guests with plenty room to spare.

The thoughtfully planned spaces include large open plan living areas, staff accommodation, gymnasium, sauna and steam room, and interior pool from which to enjoy the stunning mountain views. An exterior pool and lovely entertaining areas provide ideal outside living.