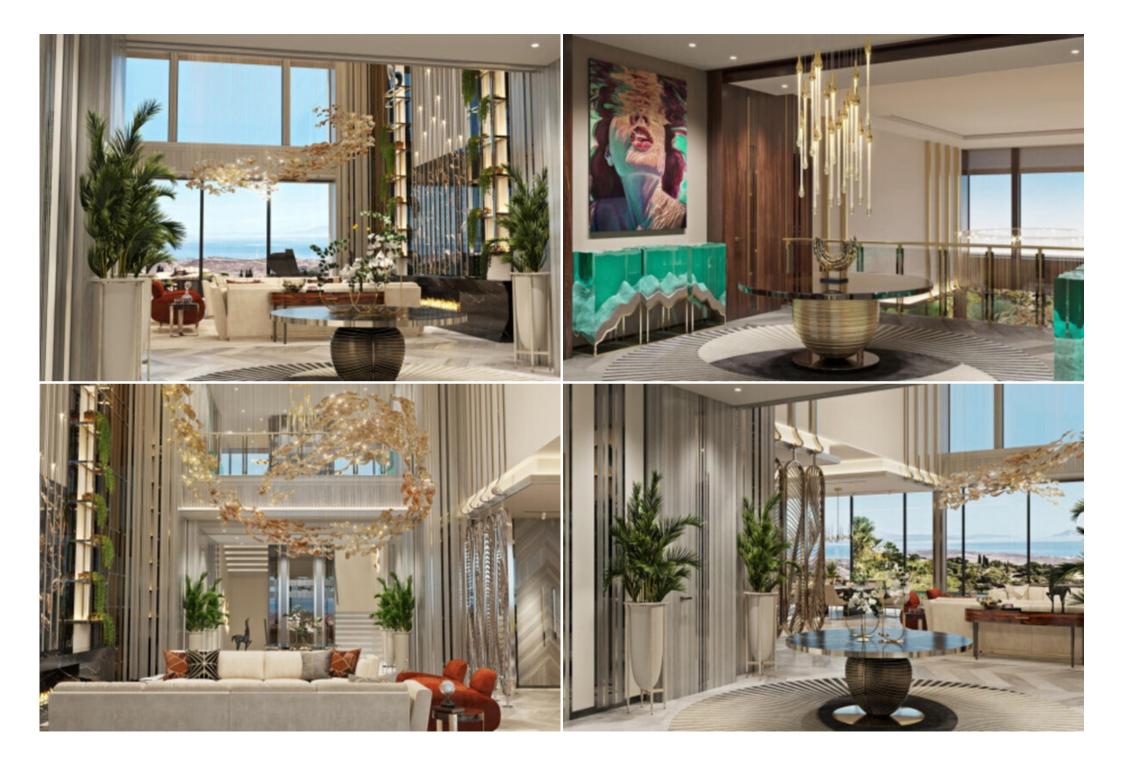

We use for its construction the best materials paying special attention to the natural textures, stones and wood.

One of its features is a sliding roof in the living room which gives a feeling of infinity and spaciousness.

The thoughtfully planned spaces include large open plan living areas, staff accommodation, gymnasium, sauna and steam room, and interior pool from which to enjoy the stunning mountain views. An exterior pool and lovely entertaining areas provide ideal outside living.