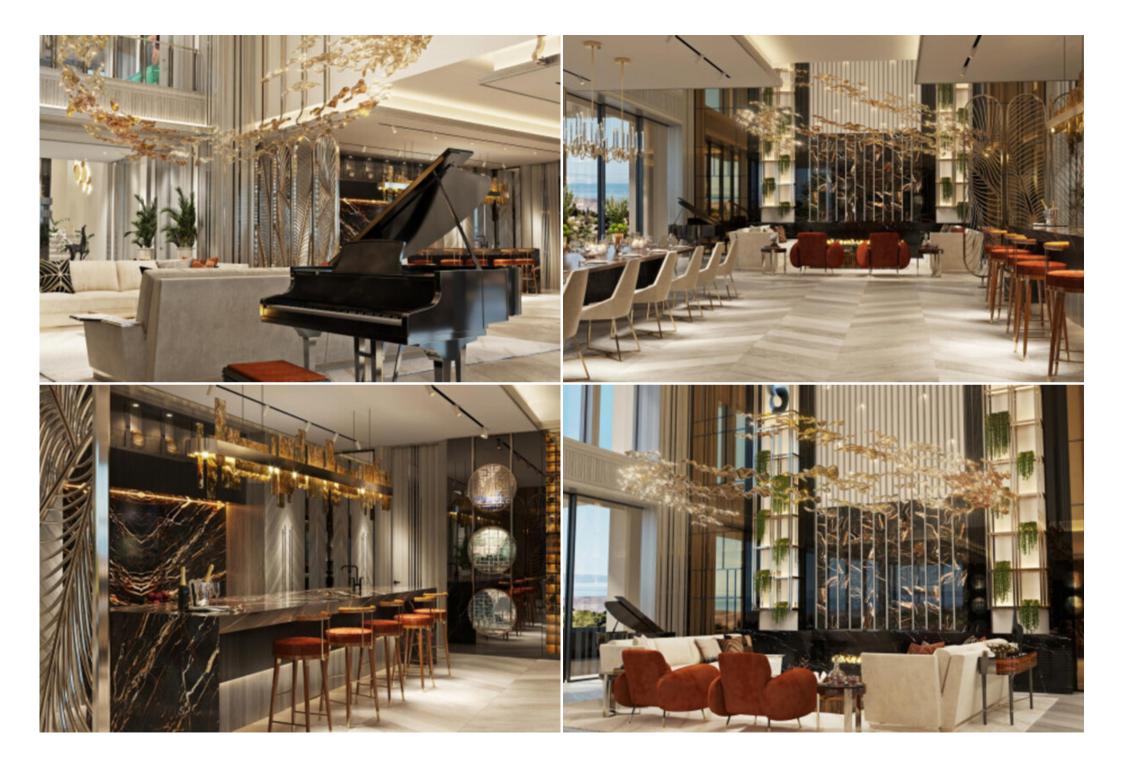

## Exclusive luxury villa with panoramic views in La Zagaleta (UNDER CONSTRUCTION)

This new luxury villa with amazing panoramic views of the sea and mountains is designed by the famous Tobal Arquitectos.

The villa is located in one of the most picturesque and private zones of Spain - La Zagaleta, Benahavis.

Here you can enjoy the beauty of nature and not worry that someone will bother you.

This magnificent property combines luxury, modern style and innovative technologies.

We use for its construction the best materials paying special attention to the natural textures, stones and wood.

One of its features is a sliding roof in the living room which gives a feeling of infinity and spaciousness.

The thoughtfully planned spaces include large open plan living areas, staff accommodation, gymnasium, sauna and steam room, and interior pool from which to enjoy the stunning mountain views. An exterior pool and lovely entertaining areas provide ideal outside living.