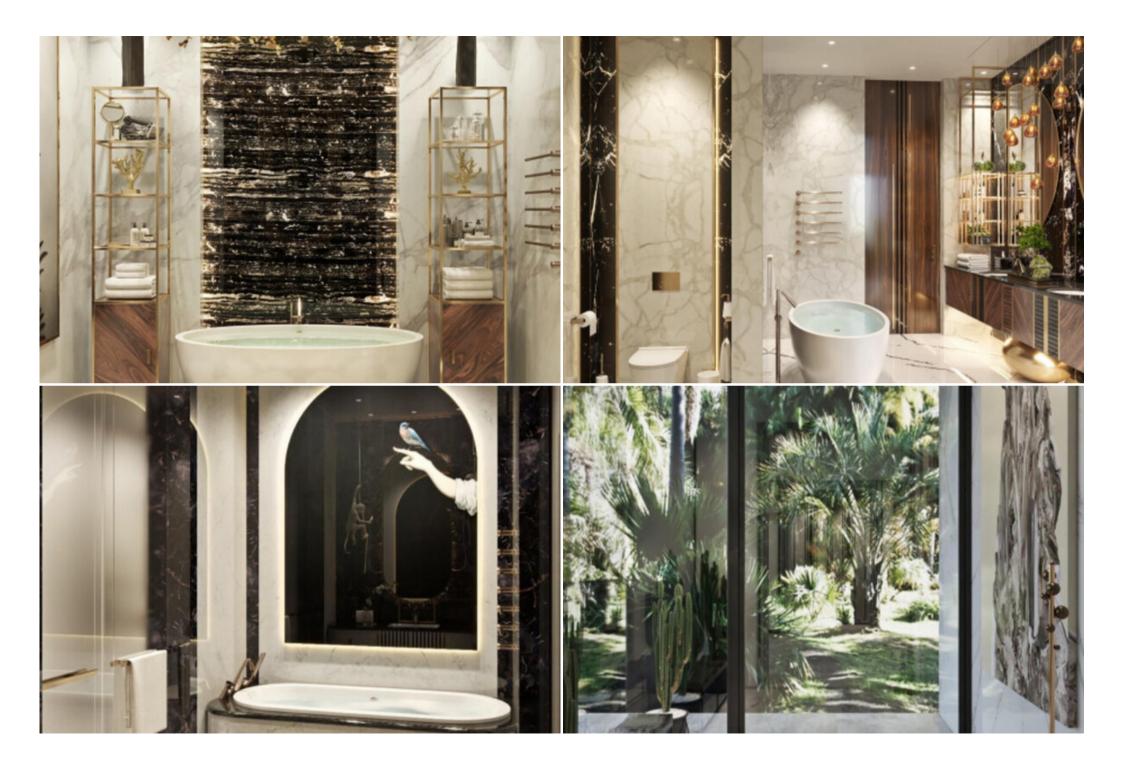

We use for its construction the best materials paying special attention to the natural textures, stones and wood.

One of its features is a sliding roof in the living room which gives a feeling of infinity and spaciousness.

The villa is very spacious with more than 1 735m<sup>2</sup> of built area. It also has an enormous 7 435m<sup>2</sup> plot.

The house consists of 6 bedrooms and 11 bathrooms, and would comfortably fit your family and your guests with plenty room to spare.

The thoughtfully planned spaces include large open plan living areas, staff accommodation, gymnasium, sauna and steam room, and interior pool from which to enjoy the stunning mountain views. An exterior pool and lovely entertaining areas provide ideal outside living.