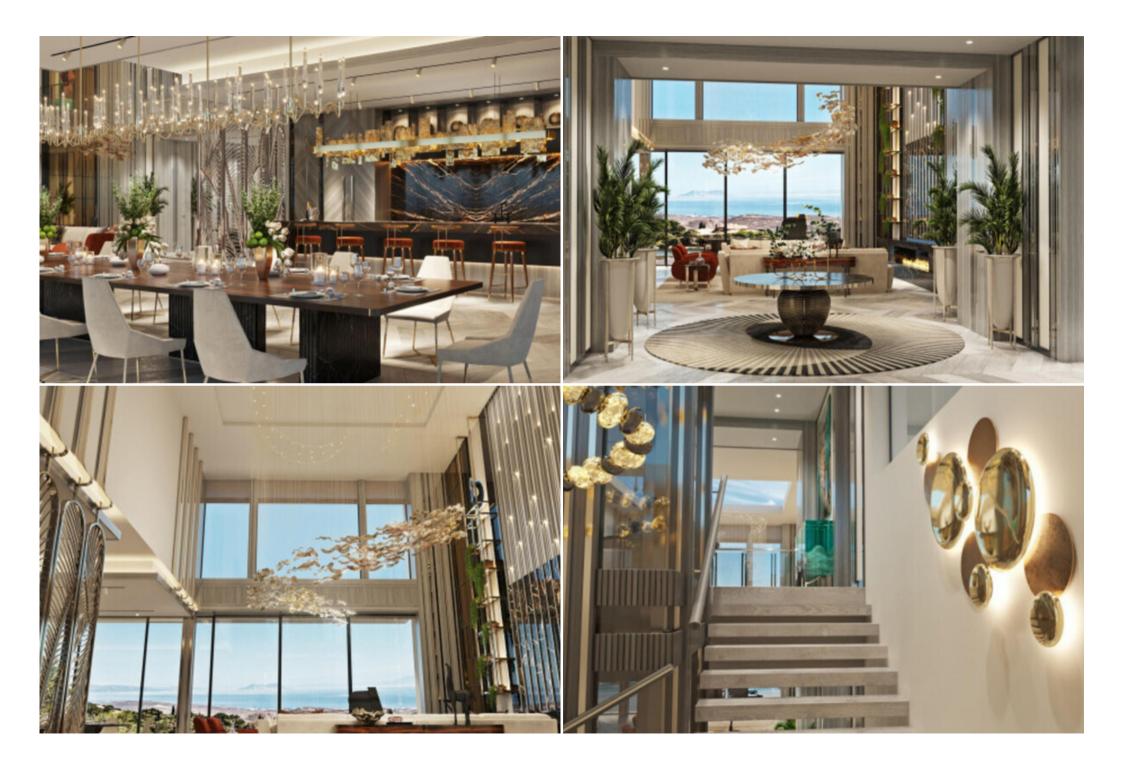

## Exclusive luxury villa with panoramic views in La Zagaleta (UNDER CONSTRUCTION)

This new luxury villa with amazing panoramic views of the sea and mountains is designed by the famous Tobal Arquitectos.

The villa is located in one of the most picturesque and private zones of Spain - La Zagaleta, Benahavis.

Here you can enjoy the beauty of nature and not worry that someone will bother you.

This magnificent property combines luxury, modern style and innovative technologies.

We use for its construction the best materials paying special attention to the natural textures, stones and wood.

One of its features is a sliding roof in the living room which gives a feeling of infinity and spaciousness.

The thoughtfully planned spaces include large open plan living areas, staff accommodation, gymnasium, sauna and steam room, and interior pool from which to enjoy the stunning mountain views. An exterior pool and lovely entertaining areas provide ideal outside living.