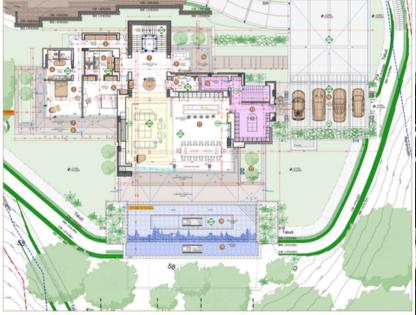

The thoughtfully planned spaces include large open plan living areas, staff accommodation, gymnasium, sauna and steam room, and interior pool from which to enjoy the stunning mountain views. An exterior pool and lovely entertaining areas provide ideal outside living.

| 1  | Family room           | 31.00 m <sup>2</sup> |
|----|-----------------------|----------------------|
| 2  | First floor hall      | 8.93 m²              |
| 3  | Bedroom 2             | 35.33 m²             |
| 4  | Bathroom 2            | 14.48 m <sup>2</sup> |
| 8  | Bedroom 3             | 27.44 m <sup>2</sup> |
| 6  | Bathroom 3            | 9.57 m <sup>2</sup>  |
| 7  | Fressing 3            | 5.18 m <sup>2</sup>  |
| 8  | Bedrooms 2 & 3 porch  | 27.37 m <sup>2</sup> |
| 9  | Moster dressing 1     | 13.41 m <sup>2</sup> |
| 10 | Master dressing 2     | 16.14 m <sup>2</sup> |
|    | Moster bedroom        | 71.50 m <sup>2</sup> |
| 12 | Moster toilet         | 5.10 m²              |
| 13 | Master bothroom       | 39.79 m <sup>2</sup> |
| 14 | Master bathroom parch | 0.98 m²              |
| 15 | Moster bedroom-porch  | 37.06 m²             |
|    |                       |                      |

| 1  | Ground floor hall      | 37.54 m  |
|----|------------------------|----------|
| 2  | Dressing 4             | 15.15 m  |
| 3  | Bedroom 4              |          |
| 4  | Bathroom 4             | 14.40 m  |
| 5  | Bedroom 5              | 31.75 m  |
| 6  | Bathroom S             | 14.17 m  |
| 7  | Bedrooms 4-8-5 porch   | 26.51 m  |
|    | Bedrooms 4-5.5 terroce | 15.04 m  |
| ۰. | Entrance hall          | 8.73 m   |
| 10 | Todet 1                | 9.77 m   |
|    | Lounge dining kitchen  | 164.27 m |
| 12 | Pantry                 | 8.46 m   |
| 13 | Stoff kitchen          | 36.85 m  |
| 14 | Entrance parch         | 13.93 m  |
| 15 | Staff access parch     | 5.22 m   |
| 16 | Parking                | 116.77 m |
| 17 | Gorden terrace         | 16.97 m  |
| 18 | Outdoor swimming pool  | 93.55 m  |
| 10 | Overflow               | 38.66 m  |