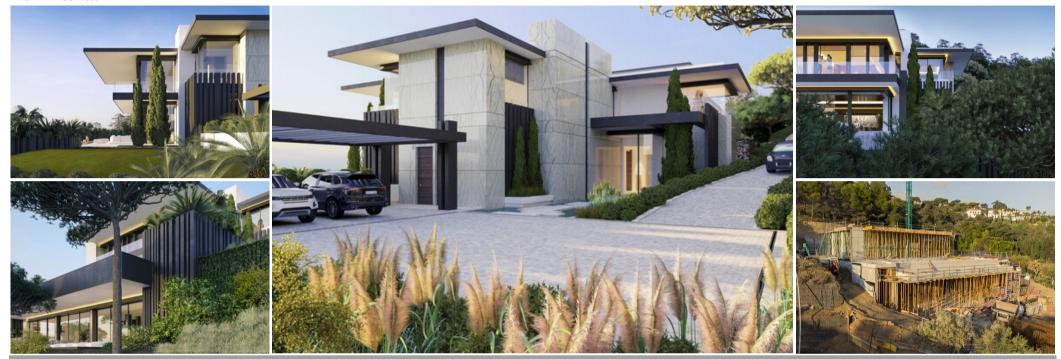

## Exclusive luxury villa with panoramic views in La Zagaleta (UNDER CONSTRUCTION)

This new luxury villa with amazing panoramic views of the sea and mountains is designed by the famous Tobal Arquitectos.

The villa is located in one of the most picturesque and private zones of Spain - La Zagaleta, Benahavis.

Here you can enjoy the beauty of nature and not worry that someone will bother you.

This magnificent property combines luxury, modern style and innovative technologies.

We use for its construction the best materials paying special attention to the natural textures, stones and wood.

One of its features is a sliding roof in the living room which gives a feeling of infinity and spaciousness.