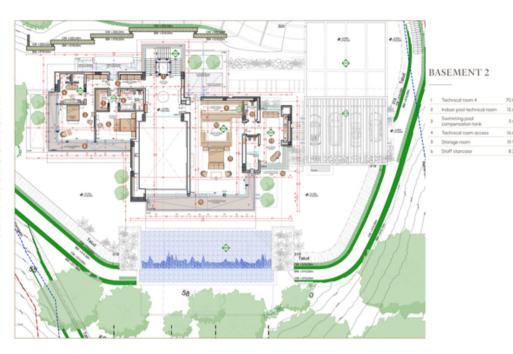

Toilet 2 Technical ro

Cnemo holl Cinema

Changing room Massage room

Loundry holl Loundry

Gym

Stoff holl

Stoff toilet

Courtyard

Seam both

Cold water

Swimming Jacuzzi

Technical Room 2 25 Technical Room 3

Swimming Pool Terrac

500

Indoor Sv

Jots