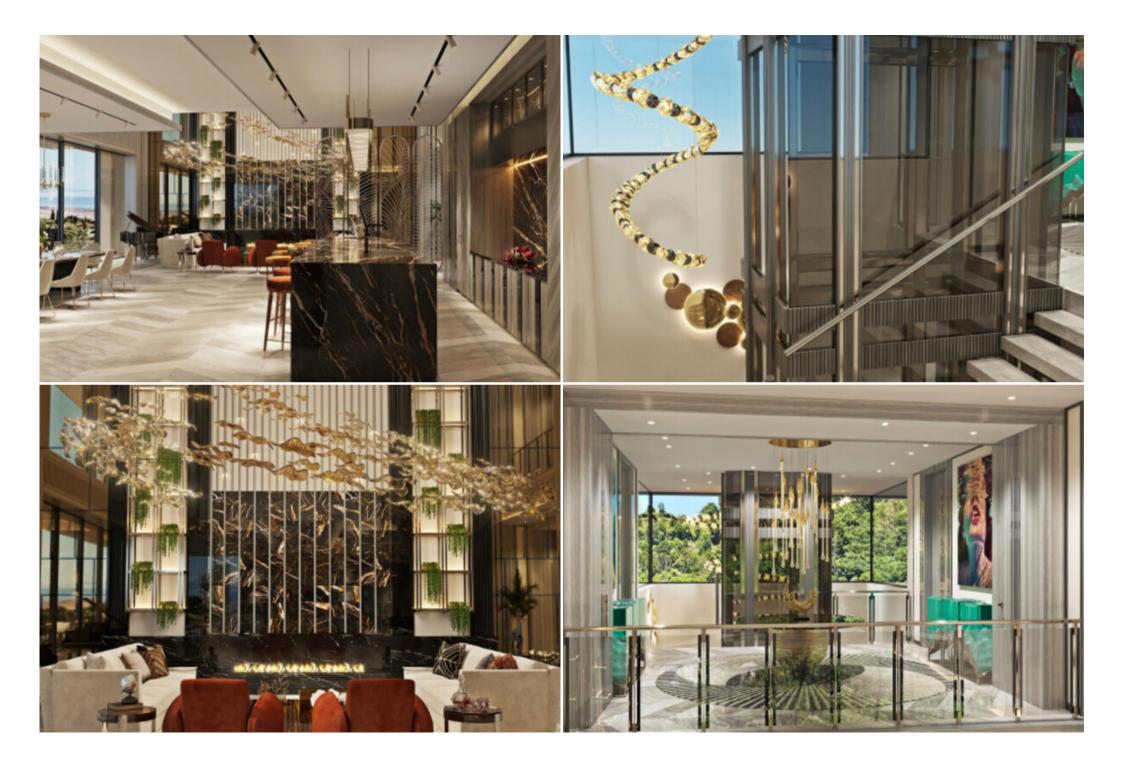

## Exclusive luxury villa with panoramic views in La Zagaleta (UNDER CONSTRUCTION)

This new luxury villa with amazing panoramic views of the sea and mountains is designed by the famous Tobal Arquitectos.

The villa is located in one of the most picturesque and private zones of Spain - La Zagaleta, Benahavis.

Here you can enjoy the beauty of nature and not worry that someone will bother you.

This magnificent property combines luxury, modern style and innovative technologies.

We use for its construction the best materials paying special attention to the natural textures, stones and wood.

One of its features is a sliding roof in the living room which gives a feeling of infinity and spaciousness.

The thoughtfully planned spaces include large open plan living areas, staff accommodation, gymnasium, sauna and steam room, and interior pool from which to enjoy the stunning mountain views. An exterior pool and lovely entertaining areas provide ideal outside living.