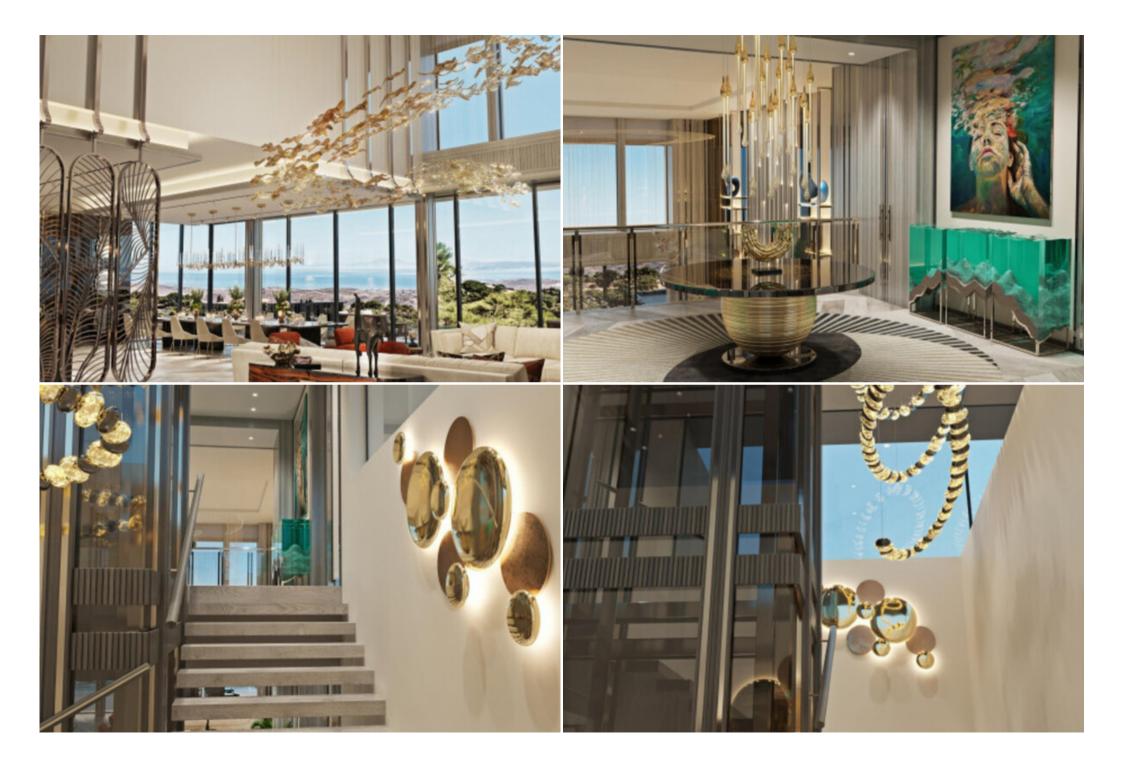

## Exclusive luxury villa with panoramic views in La Zagaleta (UNDER CONSTRUCTION)

This new luxury villa with amazing panoramic views of the sea and mountains is designed by the famous Tobal Arquitectos.

The villa is located in one of the most picturesque and private zones of Spain - La Zagaleta, Benahavis.

Here you can enjoy the beauty of nature and not worry that someone will bother you.

This magnificent property combines luxury, modern style and innovative technologies.

We use for its construction the best materials paying special attention to the natural textures, stones and wood.

One of its features is a sliding roof in the living room which gives a feeling of infinity and spaciousness.

The thoughtfully planned spaces include large open plan living areas, staff accommodation, gymnasium, sauna and steam room, and interior pool from which to enjoy the stunning mountain views. An exterior pool and lovely entertaining areas provide ideal outside living.