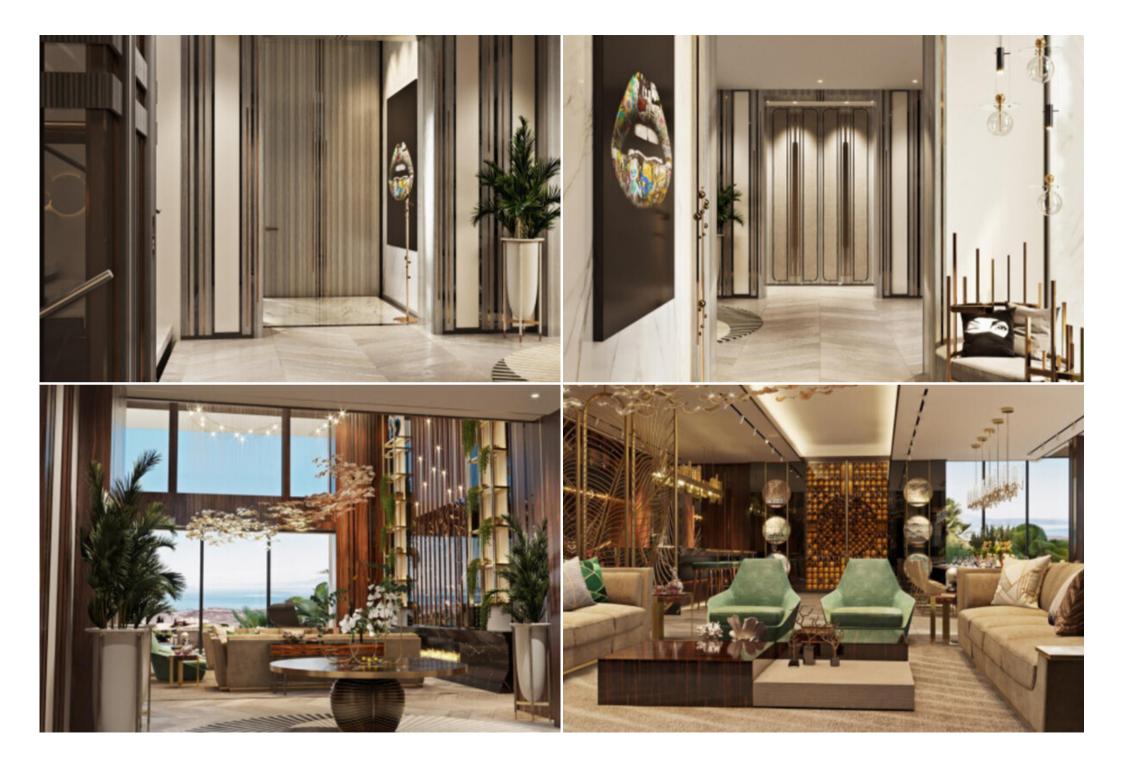

We use for its construction the best materials paying special attention to the natural textures, stones and wood.

One of its features is a sliding roof in the living room which gives a feeling of infinity and spaciousness.

The thoughtfully planned spaces include large open plan living areas, staff accommodation, gymnasium, sauna and steam room, and interior pool from which to enjoy the stunning mountain views. An exterior pool and lovely entertaining areas provide ideal outside living.