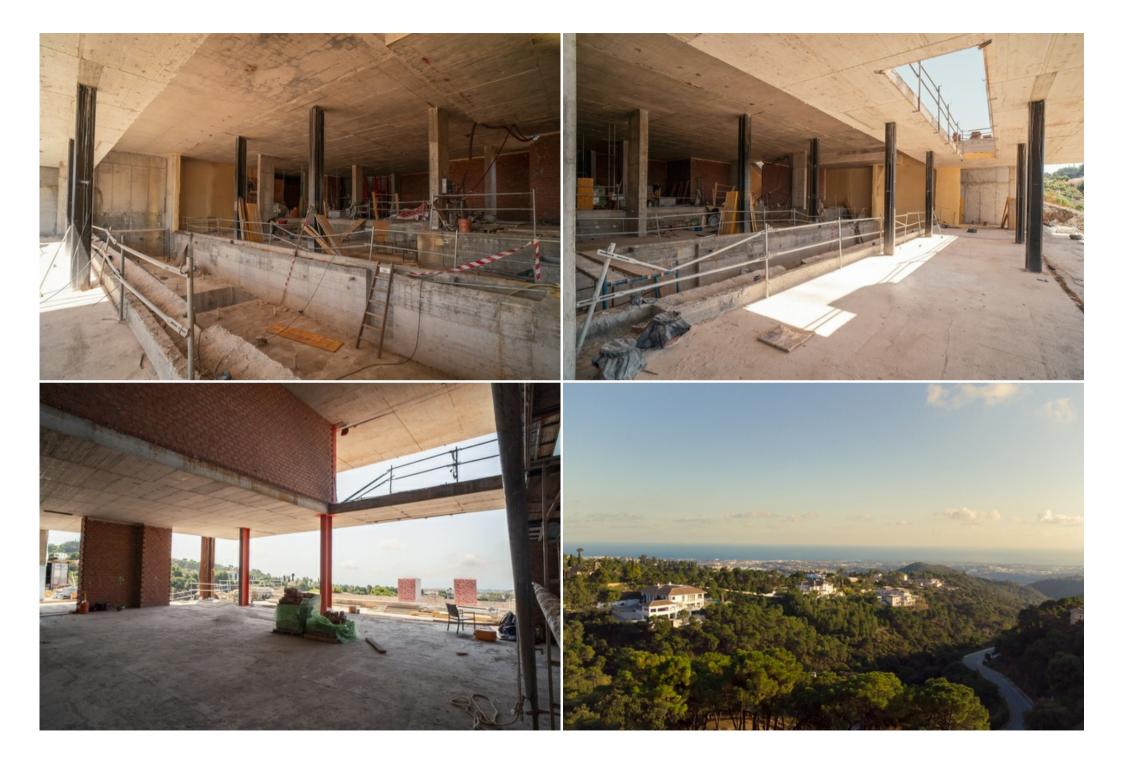

## Exclusive luxury villa with panoramic views in La Zagaleta (UNDER CONSTRUCTION)

This new luxury villa with amazing panoramic views of the sea and mountains is designed by the famous Tobal Arquitectos.

The villa is located in one of the most picturesque and private zones of Spain - La Zagaleta, Benahavis.

Here you can enjoy the beauty of nature and not worry that someone will bother you.

This magnificent property combines luxury, modern style and innovative technologies.

We use for its construction the best materials paying special attention to the natural textures, stones and wood.

One of its features is a sliding roof in the living room which gives a feeling of infinity and spaciousness.

The villa is very spacious with more than 1 735m<sup>2</sup> of built area. It also has an enormous 7 435m<sup>2</sup> plot.

The house consists of 6 bedrooms and 11 bathrooms, and would comfortably fit your family and your guests with plenty room to spare.

The thoughtfully planned spaces include large open plan living areas, staff accommodation, gymnasium, sauna and steam room, and interior pool from which to enjoy the stunning mountain views. An exterior pool and lovely entertaining areas provide ideal outside living.