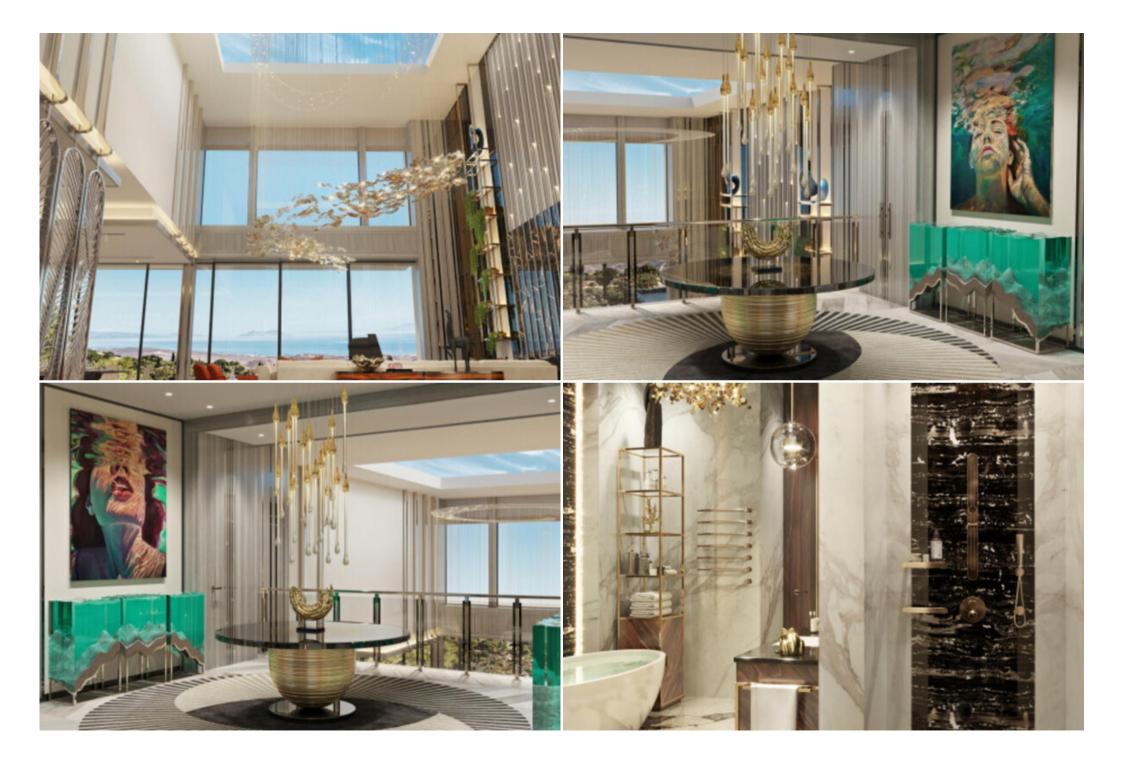

## Exclusive luxury villa with panoramic views in La Zagaleta (UNDER CONSTRUCTION)

This new luxury villa with amazing panoramic views of the sea and mountains is designed by the famous Tobal Arquitectos.

The villa is located in one of the most picturesque and private zones of Spain - La Zagaleta, Benahavis.

Here you can enjoy the beauty of nature and not worry that someone will bother you.

This magnificent property combines luxury, modern style and innovative technologies.

We use for its construction the best materials paying special attention to the natural textures, stones and wood.

One of its features is a sliding roof in the living room which gives a feeling of infinity and spaciousness.

The thoughtfully planned spaces include large open plan living areas, staff accommodation, gymnasium, sauna and steam room, and interior pool from which to enjoy the stunning mountain views. An exterior pool and lovely entertaining areas provide ideal outside living.